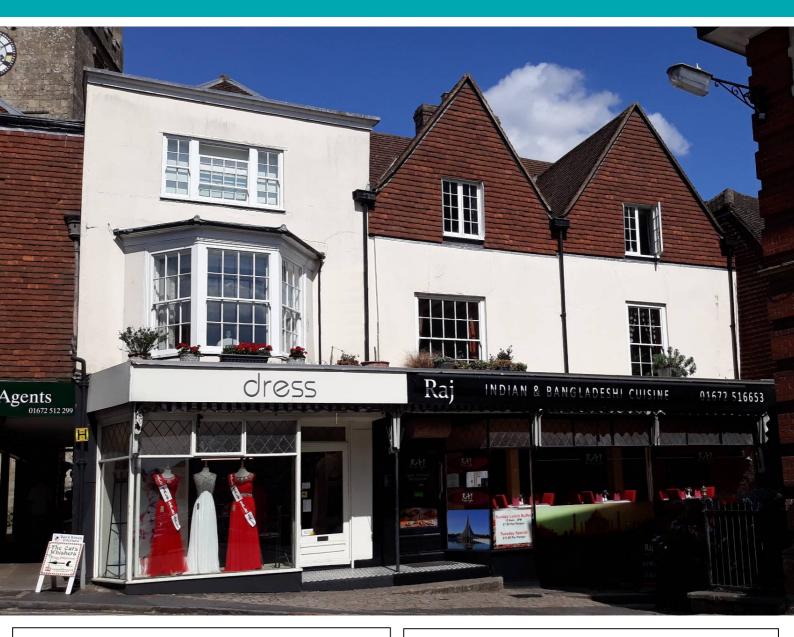

## 47a & 47b Kingsbury Street, Marlborough, SN8 1JE

A mixed use freehold investment comprising one A1 retail unit and one A3 restaurant unit in the heart of the thriving market town of Marlborough. The two units generate £14,277 & £27,000, a total rent of £41,277 per annum. An attractive Net Initial Yield of 7.55%.

Marlborough is situated within easy reach of the M4 motorway and direct rail services to London from nearby Swindon & Hungerford.

- Freehold with tenanted possession.
- Grade II Listed (empty business rate exempt).
- Upper floors sold off on a long leasehold.
- A ladies clothing shop & an Indian restaurant.
- For Sale: **£535,000**.
- Services: Mains electricity, water & drainage.
- Local authority: Wiltshire Council.
- Viewing by appointment; contact Andrew Stibbard on 07915 668232.